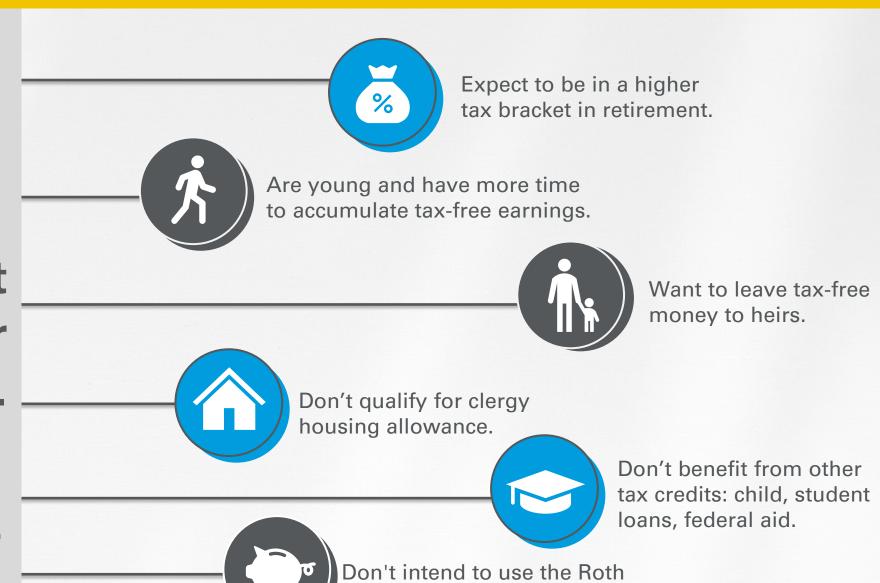

### **Roth Considerations**

funds for an ELCA annuity.

You might consider Roth if you....

In the event of either retirement or termination, your earnings can be withdrawn tax-free as long as five tax years have passed since your first Roth 403(b) contribution and you are at least 59½ years old. In the event of death, beneficiaries may be able to receive distributions tax-free if the deceased started making Roth contributions more than five tax years prior to the distribution. In the event of disability, your earnings can be withdrawn tax-free if five tax years have passed since your first Roth 403(b) contribution